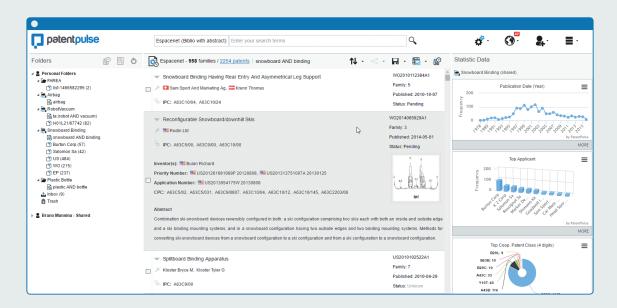

## **# TECHNOLOGY & COMPETITORS**

- Identification of key players and technologies
- Detection of trends
- Monitoring of scientific sectors
- Emerging and mature technologies
- Licensing opportunities

| Folders                                                                                                                                             | <b>N</b> | 0 |
|-----------------------------------------------------------------------------------------------------------------------------------------------------|----------|---|
| <ul> <li>Personal Folders</li> <li>Airbag</li> <li>airbag</li> <li>RobotVacuum</li> <li>ta:(robot AND vacuum)</li> <li>H01L21/67742 (82)</li> </ul> |          |   |
| 🔺 📄 Snowboard Binding                                                                                                                               |          |   |
| 🗟 snowboard AND binding                                                                                                                             |          |   |